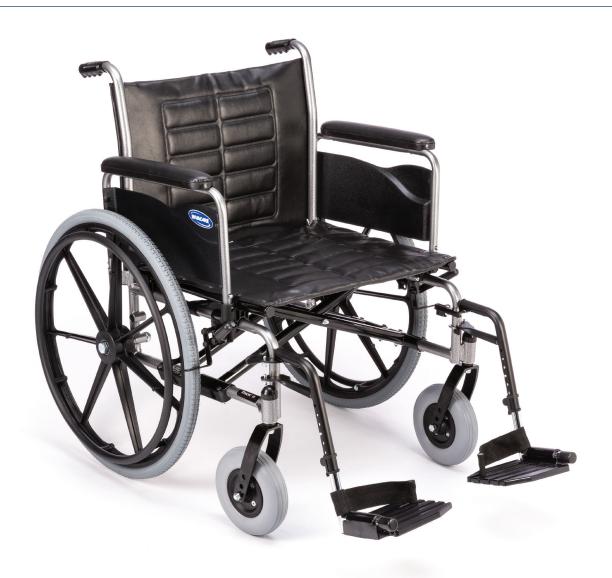

## INVACARE® IV WHEELCHAIR

The **Invacare® Tracer® IV Wheelchair** features superior durability, rollability and streamlined looks. It is designed for the active individual who needs the strength of a reinforced heavy-duty frame. Its many options include components interchangeable within the Tracer series. The Tracer IV wheelchair is long-lasting and low-maintenance.

## **Features**

Dual axle position allows variation of seat-to-floor heights

Durable, low-maintenance, triple chrome-plated carbon steel frame is long-lasting

Reinforced frame includes gussetted sides, caster journals and dual crossbraces

Corded urethane rear tires (350 lb.) and pneumatic flat free tires

(450 lb.) mounted on "no flex" wheels offer superior performance

Low-maintenance, dual-sealed precision bearings

Heavy-duty inner liners keep seat and back from stretching

Upholstery is dual-embossed