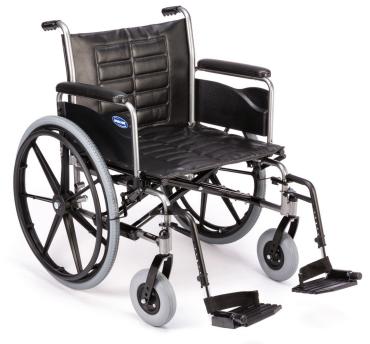

## INVACARE® IV WHEELCHAIR

The **Invacare® Tracer® IV Wheelchair** features superior durability, rollability and streamlined looks. It is designed for the active individual who needs the strength of a reinforced heavy-duty frame. Its many options include components interchangeable within the Tracer series. The Tracer IV wheelchair is long-lasting and low-maintenance.

## **Features**

Dual axle position allows variation of seat-to-floor heights

Durable, low-maintenance, triple chrome-plated carbon steel frame is long-lasting

Reinforced frame includes gussetted sides, caster journals and dual crossbraces

Corded urethane rear tires (350 lb.) and pneumatic flat free tires

(450 lb.) mounted on "no flex" wheels offer superior performance

Low-maintenance, dual-sealed precision bearings

Heavy-duty inner liners keep seat and back from stretching

## **HCPCS Code: K0007**

- 1. Dual axle positions
- 2. Corded urethane tires
- 3. Dual-embossed upholstery
- 4. Bariatric sizes available
- 5. Seating available
- 6. Builder options

Model# T420, T422, T424, T4X22, T4X24