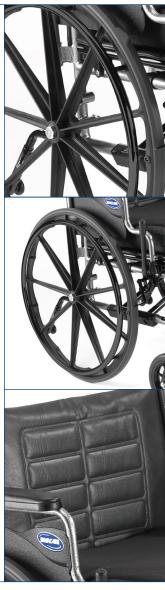

Corded urethane rear tires (350 lb.) and pneumatic flat free tires

(450 lb.) mounted on "no flex" wheels offer superior performance

Low-maintenance, dual-sealed precision bearings

Heavy-duty inner liners keep seat and back from stretching

Upholstery is dual-embossed