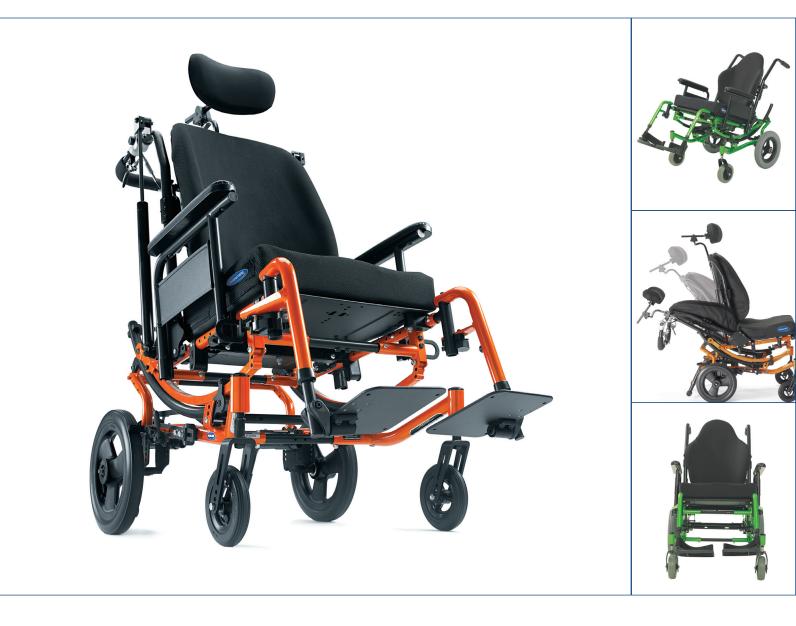

The **Invacare® Solara® 3G Tilt-in-Space Wheelchair** offers more adjustability and is easier to tilt as compared to the previous generation Solara wheelchair. With a 300 lb. standard weight capacity, tilt assist adjustment and a seat pan that grows, the Solara 3G wheelchair offers everything you loved about the Solara 2G wheelchair plus much more.

# **Features**

The unique Tilt Assist feature makes tilting easier by reducing the effort required to tilt an occupied wheelchair With three settings, front, middle and rear, the simple Tilt Assist adjustments help to correct for uneven weight distribution

The innovative Low Shear Recline minimizes shearing forces and prevents displacement of positioning tools such as laterals and headrest. Used in combination with tilt, recline can offer additional functional and clinical benefits to users and caregivers

Foot-Operated Wheel Lock easily locks both rear wheels by pressing 1 of the 2 levers of the wheel lock

20" and 24" back canes include a 10° bend option accommodating after-market back hardware while the back angle adjustment location better fits after-market seating systems. In addition, adjustable height back canes can be ordered with or without adjustable angle stroller handles

The DeGage Dynamic Rocker Back accommodates those with involuntary thrusts by helping to reduce pain or discomfort for the user. See www.degage.us for complete details

For more detailed information visit www.invacare.com/solara3g