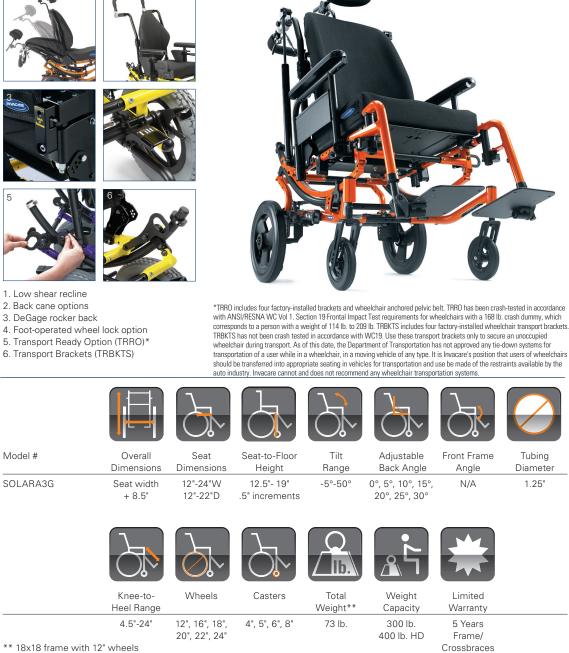

The innovative Low Shear Recline minimizes shearing forces and prevents displacement of positioning tools such as laterals and headrest. Used in combination with tilt, recline can offer additional functional and clinical benefits to users and caregivers

Foot-Operated Wheel Lock easily locks both rear wheels by pressing 1 of the 2 levers of the wheel lock

20" and 24" back canes include a 10° bend option accommodating after-market back hardware while the back angle adjustment location better fits after-market seating systems. In addition, adjustable height back canes can be ordered with or without adjustable angle stroller handles

The DeGage Dynamic Rocker Back accommodates those with involuntary thrusts by helping to reduce pain or discomfort for the user. See www.degage.us for complete details

For more detailed information visit www.invacare.com/solara3g

\*\* 18x18 frame with 12" wheels

Please see the Owner's Manual and Invacare Configurator for complete option/specification combinations.