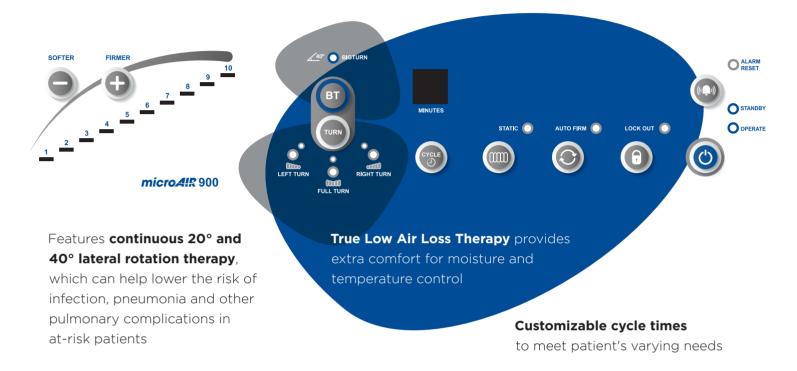

### **Features & Benefits**

**10 adjustable comfort settings** depending on the patient's therapy requirement

**Auto Firm Mode** provides quick maximum inflation within seconds to aid with transfers and nursing procedures