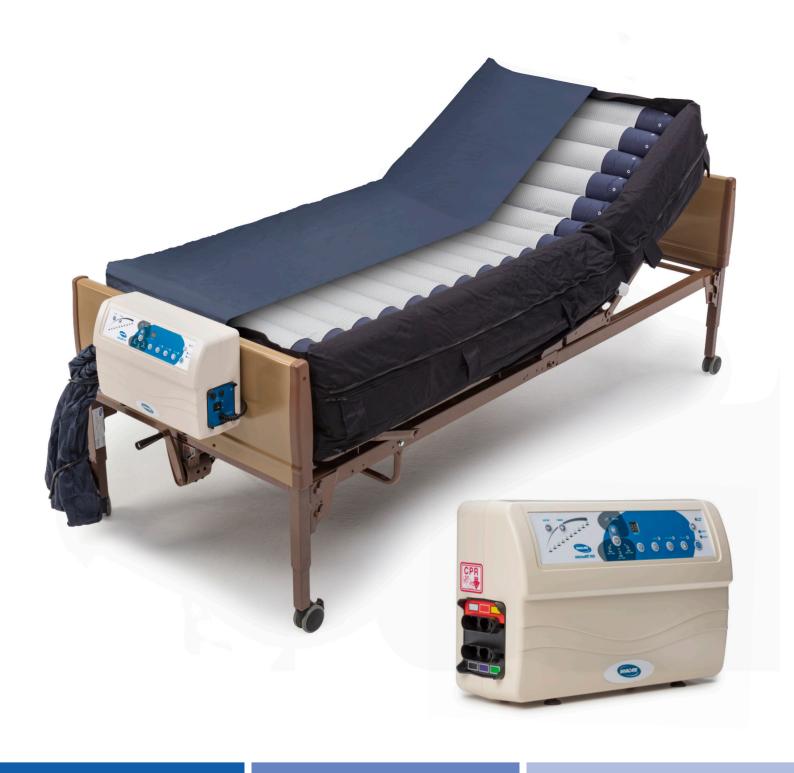

## Invacare® microAIR® MA900

Lateral Rotation Low Air Loss Mattress System

**Cable management system** keeps cords away from the ground to help prevent trip hazards

#### Nylon base cover

help to reduce shear and friction during bed articulation

### **Features & Benefits**

**10 adjustable comfort settings** depending on the patient's therapy requirement

**Auto Firm Mode** provides quick maximum inflation within seconds to aid with transfers and nursing procedures