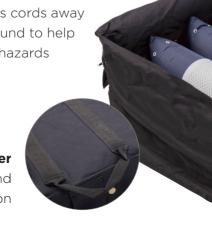

## Invacare® microAIR® MA900

Lateral Rotation Low Air Loss Mattress System

**Cable management system** keeps cords away from the ground to help prevent trip hazards