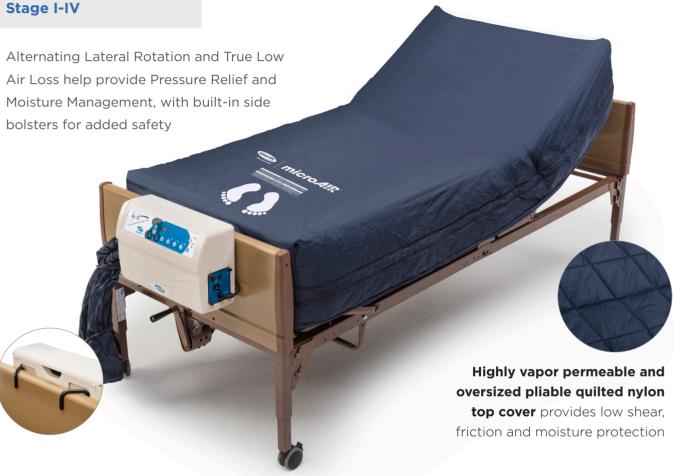

## Invacare® microAIR® MA900

Lateral Rotation Low Air Loss Mattress System

**Cable management system** keeps cords away from the ground to help prevent trip hazards

#### Nylon base cover

help to reduce shear and friction during bed articulation

### **Features & Benefits**

**10 adjustable comfort settings** depending on the patient's therapy requirement

**Auto Firm Mode** provides quick maximum inflation within seconds to aid with transfers and nursing procedures