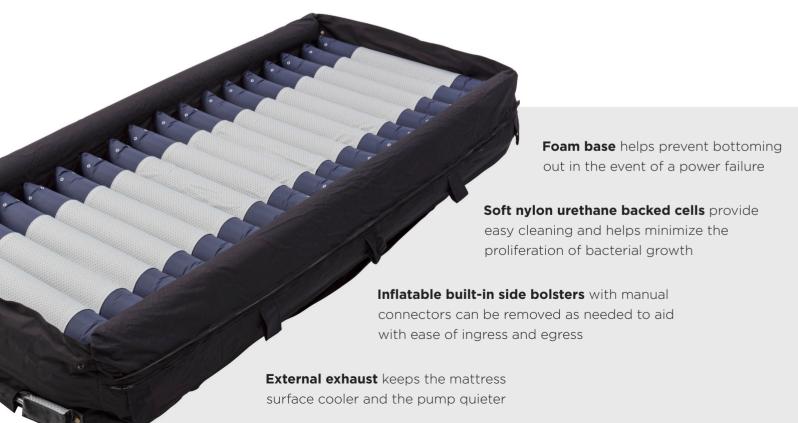

#### Nylon base cover

help to reduce shear and friction during bed articulation