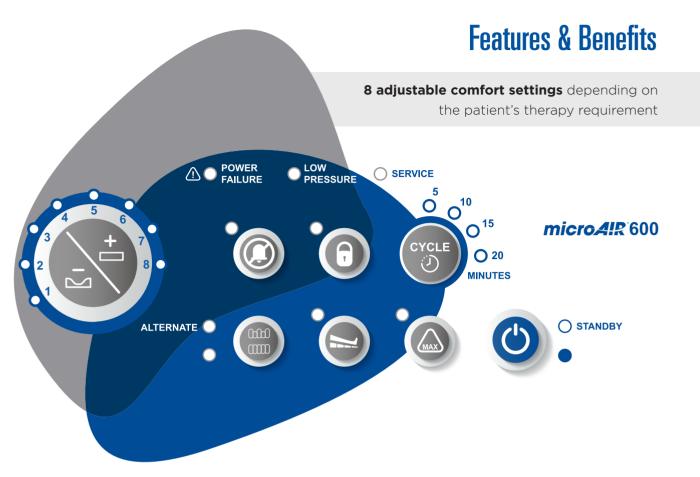

**Max Inflate Mode** provides quick maximum inflation within seconds to aid with transfers and nursing procedures