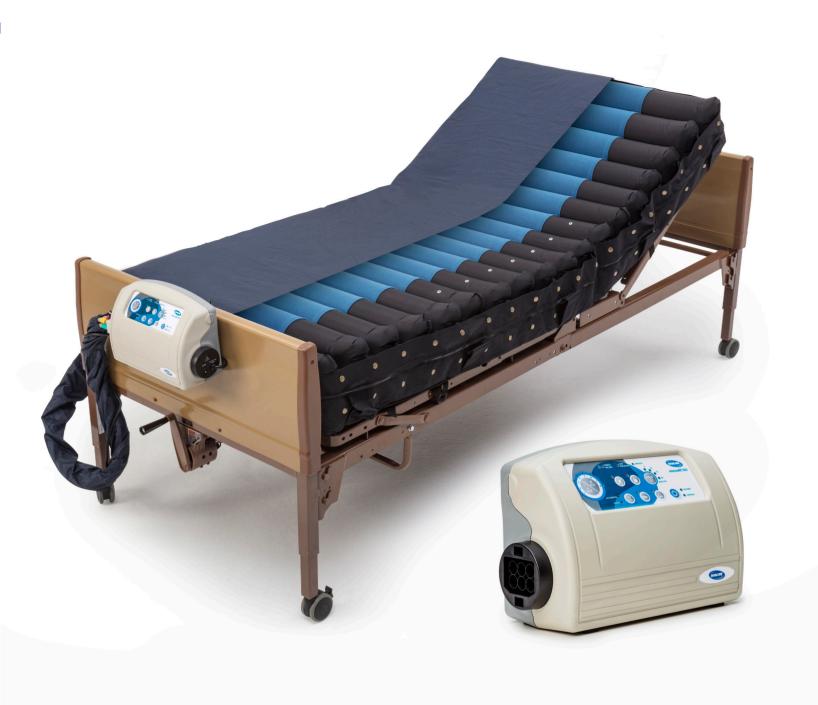

## Invacare® microAIR® MA600

Alternating Pressure Low Air Loss Mattress System

**Nylon non-slip base cover** helps reduce shear and

friction during bed articulation

**Advanced 3-in-1 alternating function** inflates and deflates cells in a 3:1 cycle, providing active pressure relief by supporting 2/3 of the body at any given time

**Max Inflate Mode** provides quick maximum inflation within seconds to aid with transfers and nursing procedures