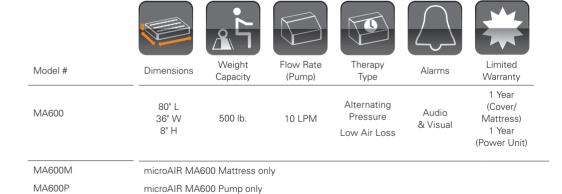

INVACARE® MICROAIR® MA600 THERAPEUTIC SUPPORT SURFACE





## Invacare® microAIR® MA600

Alternating Pressure Low Air Loss Mattress System

**Nylon non-slip base cover** helps reduce shear and

friction during bed articulation





**Advanced 3-in-1 alternating function** inflates and deflates cells in a 3:1 cycle, providing active pressure relief by supporting 2/3 of the body at any given time

**Max Inflate Mode** provides quick maximum inflation within seconds to aid with transfers and nursing procedures



# Request a Quote or Place an Order Today!



**Contact your Inside Sales Representative** 

or



Contact Customer Service at 800.333.6900

## microAIR MA600 Alternating Pressure Low Air Loss Mattress System



### **Invacare Corporation**

www.invacare.com

### **USA**

One Invacare Way Elyria, Ohio 44035-4190 (800) 333-6900

### Canada

570 Matheson Blvd. E., Unit 8 Mississauga, Ontario L4Z 4G4 Canada (800) 668-5324

### ©2019

Invacare Corporation. All rights reserved. Trademarks are identified by the symbols ™ and ®. All trademarks are owned by or licensed to Invacare Corporation unless otherwise noted. Specifications are subject to change without notification. Form No. 19-024 190203