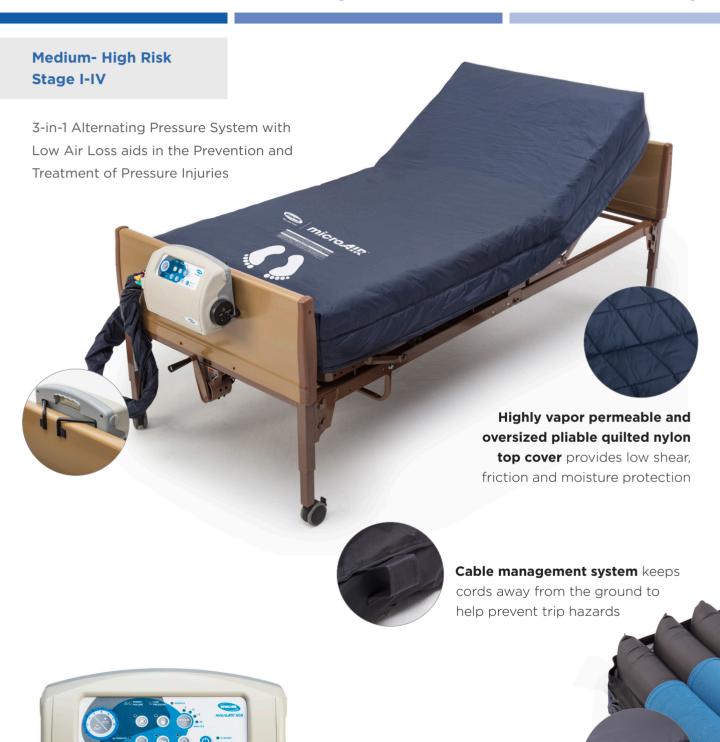

## Invacare® microAIR® MA600

Alternating Pressure Low Air Loss Mattress System

**Nylon non-slip base cover** helps reduce shear and

friction during bed articulation

**Advanced 3-in-1 alternating function** inflates and deflates cells in a 3:1 cycle, providing active pressure relief by supporting 2/3 of the body at any given time

## microAIR MA600 Alternating Pressure Low Air Loss Mattress System