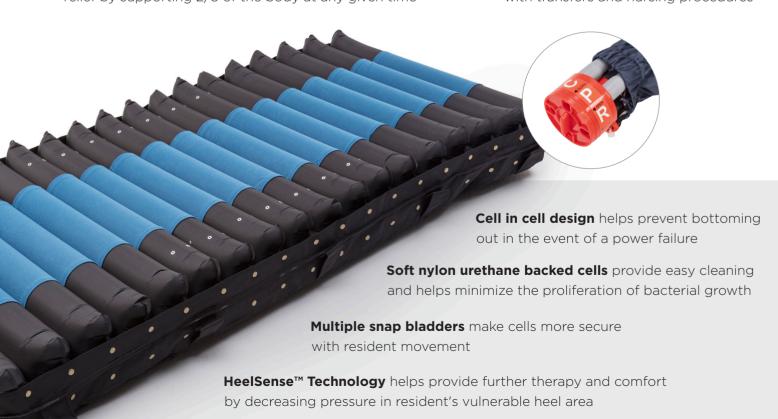

## Invacare® microAIR® MA600

Alternating Pressure Low Air Loss Mattress System

**Nylon non-slip base cover** helps reduce shear and

friction during bed articulation

**Advanced 3-in-1 alternating function** inflates and deflates cells in a 3:1 cycle, providing active pressure relief by supporting 2/3 of the body at any given time