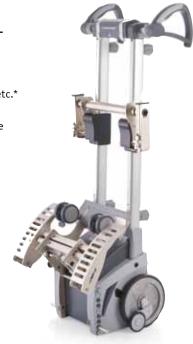

## WEIGHTS, DIMENSIONS, ACCESSORIES

| Weights                                                                                   |                                         |
|-------------------------------------------------------------------------------------------|-----------------------------------------|
| Drive unit                                                                                | 17,4 kg                                 |
| Handle unit                                                                               | 4,9 kg                                  |
| Battery pack                                                                              | 2,7 kg                                  |
| scalaport X7                                                                              | 11 kg                                   |
| Total weight                                                                              | 36 kg                                   |
|                                                                                           |                                         |
| Dimensions                                                                                |                                         |
| Height (handles folded in)                                                                | 115 cm                                  |
| Width handles (adjustable)                                                                | 43 bis 52 cm                            |
| Width scalaport (adjustable)                                                              | 55 bis 73 cm                            |
| Depth                                                                                     | 55 cm                                   |
|                                                                                           |                                         |
|                                                                                           |                                         |
| Stairs                                                                                    |                                         |
| Stairs  Max. step height                                                                  | 20 cm                                   |
|                                                                                           | 20 cm<br>11 cm                          |
| Max. step height                                                                          |                                         |
| Max. step height                                                                          |                                         |
| Max. step height<br>Min. step depth                                                       |                                         |
| Max. step height<br>Min. step depth                                                       | 11 cm                                   |
| Max. step height<br>Min. step depth                                                       | 11 cm                                   |
| Max. step height Min. step depth  Max. weight of person                                   | 11 cm                                   |
| Max. step height Min. step depth  Max. weight of person  Accessories                      | 11 cm                                   |
| Max. step height Min. step depth  Max. weight of person  Accessories Charger              | 11 cm<br>120 kg                         |
| Max. step height Min. step depth  Max. weight of person  Accessories Charger Head support | 11 cm<br>120 kg<br>included<br>included |

Small picture bottom left: Simple clamping to seat back of wheelchair

Picture right

Stows compactly in any vehicle than