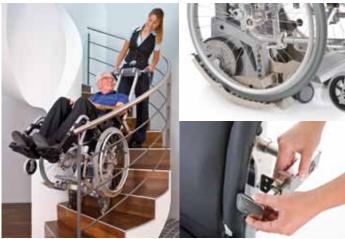

## **OVERVIEW OF WHEELCHAIR DIMENSIONS**

\*with adapter 25 cm

\*with adapter 40 cm

alber

Certified to DIN EN ISO 9001 Quality assurance system for medical products to DIN EN 46001

Small picture top left: Simply pull the wheelchair by the wheels onto the scalamobil

Small picture bottom left: Simple clamping to seat back of wheelchair

Picture right

Stows compactly in any vehicle than