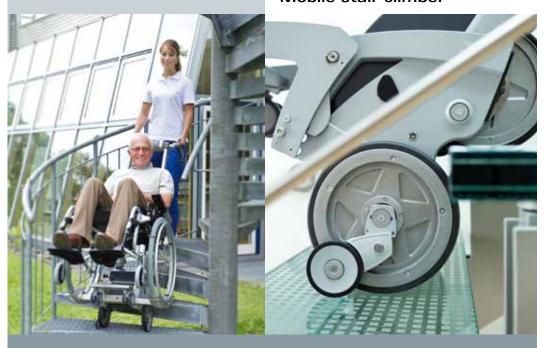

## scalamobil with scalaport X7

Mobile stair climber

Using stairs the easy way.

## QUICKLY READY FOR A WIDE VARIETY OF APPLICATIONS

The scalamobil in combination with the scalaport X7 universal adapter is a portable stair climbing system that helps you transport all popular manual wheelchairs on stairs of all kinds.

The system is especially suitable for professional transport of wheelchairs and patients and for access to public buildings. The scalaport X7 offers an alternative means for transporting wheelchairs for which Alber offers no special mounting system.

- Compatible with all popular manual wheelchairs such as comfort wheelchairs, active wheelchairs, narrow paediatric wheelchairs, etc.\*
- Any manual wheelchair is ready for transportation in a matter of seconds thanks to the universal clamping mechanism fixing the backrest.
- Thoroughly proven and patented climbing mechanism.
- Easy and safe to operate by just one person with minimal effort.
- Tackles narrow and spiral staircases of all kinds.
- Avoids damage and wear to stair coverings.
- Range of up to 300 steps with a single battery charge (interchangeable battery optional).