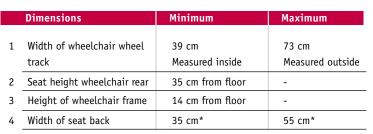

## **OVERVIEW OF WHEELCHAIR DIMENSIONS**

\*with adapter 25 cm

\*with adapter 40 cm

alber

Certified to DIN EN ISO 9001 Quality assurance system for medical products to DIN EN 46001

Small picture top left: Simply pull the wheelchair by the wheels onto the scalamobil