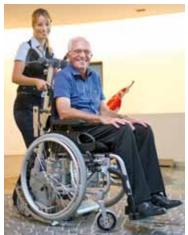

## scalamobil with scalaport X7

Mobile stair climber

Using stairs the easy way.

## QUICKLY READY FOR A WIDE VARIETY OF APPLICATIONS

The scalamobil in combination with the scalaport X7 universal adapter is a portable stair climbing system that helps you transport all popular manual wheelchairs on stairs of all kinds.

The system is especially suitable for professional transport of wheelchairs and patients and for access to public buildings. The scalaport X7 offers an alternative means for transporting wheelchairs for which Alber offers no special mounting system.

- Compatible with all popular manual wheelchairs such as comfort wheelchairs, active wheelchairs, narrow paediatric wheelchairs, etc.\*
- Any manual wheelchair is ready for transportation in a matter of seconds thanks to the universal clamping mechanism fixing the backrest.
- Thoroughly proven and patented climbing mechanism.
- Easy and safe to operate by just one person with minimal effort.
- Tackles narrow and spiral staircases of all kinds.
- Avoids damage and wear to stair coverings.
- Range of up to 300 steps with a single battery charge (interchangeable battery optional).