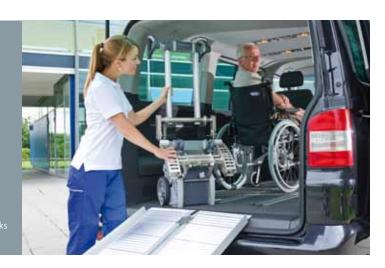

Small picture bottom left: Simple clamping to seat back of wheelchair

Picture right

Stows compactly in any vehicle than