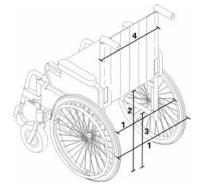

## **OVERVIEW OF WHEELCHAIR DIMENSIONS**

\*with adapter 25 cm

\*with adapter 40 cm

alber

Certified to DIN EN ISO 9001 Quality assurance system for medical products to DIN EN 46001

Small picture top left: Simply pull the wheelchair by the wheels onto the scalamobil