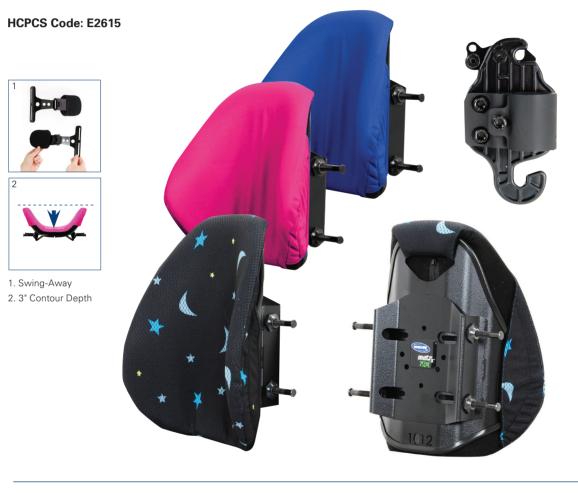

The Invacare Matrx Mini Back features Mini Set hardware, a specially designed miniature version of popular the Easy Set hardware. Every element of this back support has been carefully crafted and constructed, keeping pediatric users at the forefront of the design. The Mini Back is contoured to fit children of all shapes and sizes, combining exceptional support in an appealing low profile package.

# **Features and Functional Benefits**

*Cover* – Foam and cover overlap the shell for comfort and protection. Water-resistant and breathable. Available in a choice of Pink Lollipop, Blizzard Blue or Kid\*ab\*ra print.

*Hardware* – "Mini Set" hardware installs and adjusts in minutes. Small attachment point for minimal interference on back canes. Easily adjusts for growth – depth (4"), angle (40°) and even rotation. Adjustable mounting pins allow fit to chairs same or 1" wider than back. Quick release for convenient portability.

*Back Shell* – Lightweight, durable aluminum shell, designed for easy attachment of optional lateral supports and headrest.

Adjustable Lumbo-Sacral Support - Included.

Headrest Mount– The Mini Back Shell is pre-drilled to accept Motion Concepts, Stealth and Otto Bock<sup>™</sup> headrest mounts.

*Swing-Away Lateral Supports* – 2.5" of vertical adjustment on back pan. Mounts inside back shell without interfering with depth/angle adjustment. Easy push-button release. Available in black, blue & pink.

Lateral pads – XS: 4.25" H x 4.25" L

\*Limitation of depth/angle adjustment if used on chairs narrower than model width.

All references to HCPCS codes: Providers are responsible for determining the appropriate billing codes when submitting claims to the Medicare program and should consult an attorney or other advisor to discuss specific situations in further detail.