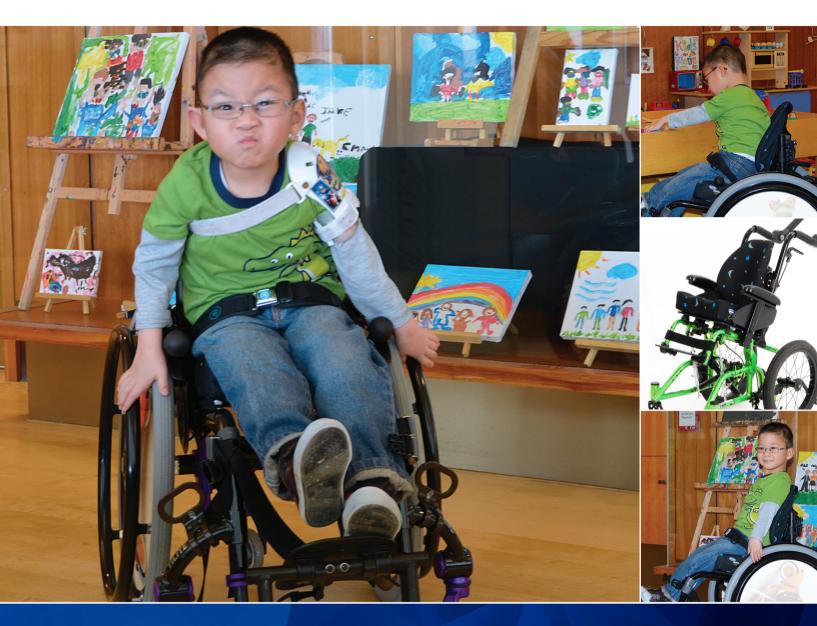

The Invacare Matrx Mini Back features Mini Set hardware, a specially designed miniature version of popular the Easy Set hardware. Every element of this back support has been carefully crafted and constructed, keeping pediatric users at the forefront of the design. The Mini Back is contoured to fit children of all shapes and sizes, combining exceptional support in an appealing low profile package.

*Hardware* – "Mini Set" hardware installs and adjusts in minutes. Small attachment point for minimal interference on back canes. Easily adjusts for growth – depth (4"), angle (40°) and even rotation. Adjustable mounting pins allow fit to chairs same or 1" wider than back. Quick release for convenient portability.

*Back Shell* – Lightweight, durable aluminum shell, designed for easy attachment of optional lateral supports and headrest.

Adjustable Lumbo-Sacral Support - Included.

Headrest Mount– The Mini Back Shell is pre-drilled to accept Motion Concepts, Stealth and Otto Bock<sup>™</sup> headrest mounts.

*Swing-Away Lateral Supports* – 2.5" of vertical adjustment on back pan. Mounts inside back shell without interfering with depth/angle adjustment. Easy push-button release. Available in black, blue & pink.