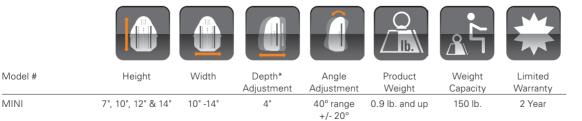

*Hardware* – "Mini Set" hardware installs and adjusts in minutes. Small attachment point for minimal interference on back canes. Easily adjusts for growth – depth (4"), angle (40°) and even rotation. Adjustable mounting pins allow fit to chairs same or 1" wider than back. Quick release for convenient portability.

Lateral pads – XS: 4.25" H x 4.25" L

\*Limitation of depth/angle adjustment if used on chairs narrower than model width.

All references to HCPCS codes: Providers are responsible for determining the appropriate billing codes when submitting claims to the Medicare program and should consult an attorney or other advisor to discuss specific situations in further detail.